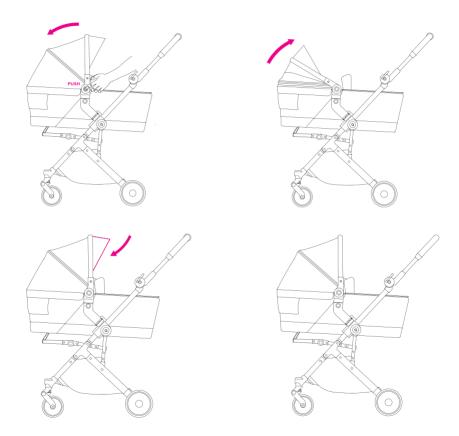

# anex<sub>®</sub>

MAINTENANCE MANUAL
INSTRUKCJA OBSŁUGI
BEDIENUNGSANLEITUNG
MANUAL DE MANTENIMIENTO
MANUALE DI MANUTENZIONE
ИНСТРУКЦИЯ ОБСЛУЖИВАНИЯ



| Preparation for use   | 4  |
|-----------------------|----|
| Folding of the cot    | 7  |
| Unfolding of the cot  | 9  |
| Adapters attachment   | 12 |
| Cot attachment        | 14 |
| Cot ventilation       | 15 |
| Cot hood adjustment   | 16 |
| Cot cover             | 17 |
| Cleaning              | 18 |
| Folding with adapters |    |

## Preparation for use



















## Folding of the cot













# Unfolding of the cot







## Adapters attachment











#### Cot attachment



#### Cot ventilation



# Cot hood adjustment







#### Cot cover





# Cleaning













# Folding with adapters





Check for the most recent manuals our website: anexbaby.com

The information is subject to change without notice. Anex shall not be liable for technical errors or omissions contained in this manual. The purchased product may differ from the product as described in this manual.

Ideo Group LLC

Al. Solidarnosci 117, unit 815 00-140 Warsaw, Poland +48 22 211 67 08 office@anexbaby.com