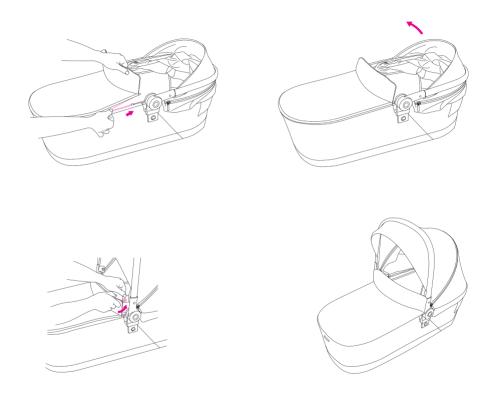

# anex<sub>®</sub>

MAINTENANCE MANUAL
INSTRUKCJA OBSŁUGI
BEDIENUNGSANLEITUNG
MANUAL DE MANTENIMIENTO
MANUALE DI MANUTENZIONE
ИНСТРУКЦИЯ ОБСЛУЖИВАНИЯ



| Preparation for use   | 4  |
|-----------------------|----|
| Folding of the cot    | 7  |
| Unfolding of the cot  | 9  |
| Adapters attachment   | 12 |
| Cot attachment        | 14 |
| Cot ventilation       | 15 |
| Cot hood adjustment   | 16 |
| Cot cover             | 17 |
| Cleaning              | 18 |
| Folding with adapters |    |

## Preparation for use



















## Folding of the cot













# Unfolding of the cot







## Adapters attachment











#### Cot attachment



#### Cot ventilation



# Cot hood adjustment







#### Cot cover





# Cleaning













# Folding with adapters





Check for the most recent manuals our website: anexbaby.com

The information is subject to change without notice. Anex shall not be liable for technical errors or omissions contained in this manual. The purchased product may differ from the product as described in this manual.

Ideo Group LLC

Al. Solidarnosci 117, unit 815 00-140 Warsaw, Poland +48 22 211 67 08 office@anexbaby.com