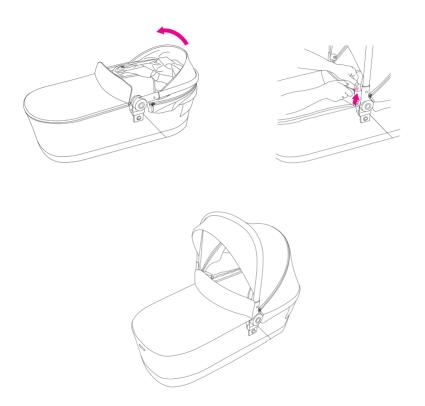

# anex<sub>®</sub>

MAINTENANCE MANUAL
INSTRUKCJA OBSŁUGI
BEDIENUNGSANLEITUNG
MANUAL DE MANTENIMIENTO
MANUALE DI MANUTENZIONE
ИНСТРУКЦИЯ ОБСЛУЖИВАНИЯ



| Preparation for use   | 4  |
|-----------------------|----|
| Folding of the cot    | 7  |
| Unfolding of the cot  | 9  |
| Adapters attachment   | 12 |
| Cot attachment        | 14 |
| Cot ventilation       | 15 |
| Cot hood adjustment   | 16 |
| Cot cover             | 17 |
| Cleaning              | 18 |
| Folding with adapters |    |

## Preparation for use



















## Folding of the cot













# Unfolding of the cot







## Adapters attachment











#### Cot attachment



#### Cot ventilation



# Cot hood adjustment







#### Cot cover





# Cleaning













# Folding with adapters





Check for the most recent manuals our website: anexbaby.com

The information is subject to change without notice. Anex shall not be liable for technical errors or omissions contained in this manual. The purchased product may differ from the product as described in this manual.

Ideo Group LLC

Al. Solidarnosci 117, unit 815 00-140 Warsaw, Poland +48 22 211 67 08 office@anexbaby.com