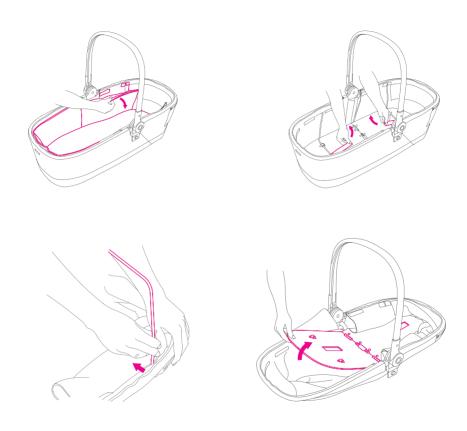

# anex<sub>®</sub>

MAINTENANCE MANUAL
INSTRUKCJA OBSŁUGI
BEDIENUNGSANLEITUNG
MANUAL DE MANTENIMIENTO
MANUALE DI MANUTENZIONE
ИНСТРУКЦИЯ ОБСЛУЖИВАНИЯ



| Preparation for use   | 4  |
|-----------------------|----|
| Folding of the cot    | 7  |
| Unfolding of the cot  | 9  |
| Adapters attachment   | 12 |
| Cot attachment        | 14 |
| Cot ventilation       | 15 |
| Cot hood adjustment   | 16 |
| Cot cover             | 17 |
| Cleaning              | 18 |
| Folding with adapters |    |

## Preparation for use



















## Folding of the cot













# Unfolding of the cot







## Adapters attachment











#### Cot attachment



#### Cot ventilation



# Cot hood adjustment







#### Cot cover





# Cleaning













# Folding with adapters





Check for the most recent manuals our website: anexbaby.com

The information is subject to change without notice. Anex shall not be liable for technical errors or omissions contained in this manual. The purchased product may differ from the product as described in this manual.

Ideo Group LLC

Al. Solidarnosci 117, unit 815 00-140 Warsaw, Poland +48 22 211 67 08 office@anexbaby.com