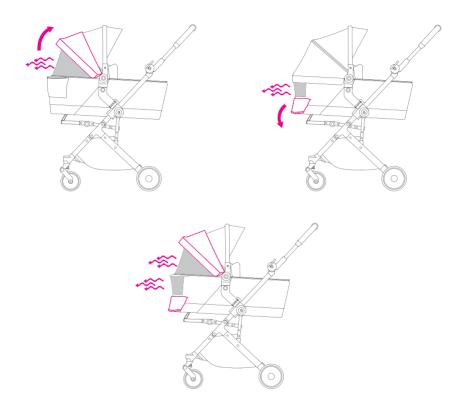

# anex<sub>®</sub>

MAINTENANCE MANUAL
INSTRUKCJA OBSŁUGI
BEDIENUNGSANLEITUNG
MANUAL DE MANTENIMIENTO
MANUALE DI MANUTENZIONE
ИНСТРУКЦИЯ ОБСЛУЖИВАНИЯ



| Preparation for use   | 4  |
|-----------------------|----|
| Folding of the cot    | 7  |
| Unfolding of the cot  | 9  |
| Adapters attachment   | 12 |
| Cot attachment        | 14 |
| Cot ventilation       | 15 |
| Cot hood adjustment   | 16 |
| Cot cover             | 17 |
| Cleaning              | 18 |
| Folding with adapters |    |

## Preparation for use



















## Folding of the cot













# Unfolding of the cot







## Adapters attachment











#### Cot attachment



#### Cot ventilation



# Cot hood adjustment







#### Cot cover





# Cleaning













# Folding with adapters





Check for the most recent manuals our website: anexbaby.com

The information is subject to change without notice. Anex shall not be liable for technical errors or omissions contained in this manual. The purchased product may differ from the product as described in this manual.

Ideo Group LLC

Al. Solidarnosci 117, unit 815 00-140 Warsaw, Poland +48 22 211 67 08 office@anexbaby.com