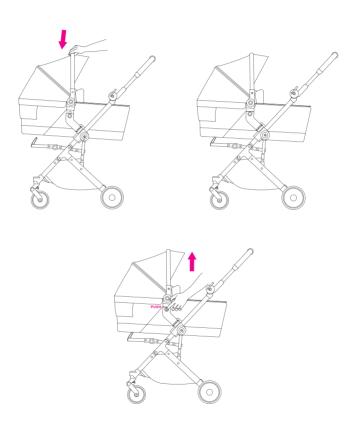

# anex<sub>®</sub>

MAINTENANCE MANUAL
INSTRUKCJA OBSŁUGI
BEDIENUNGSANLEITUNG
MANUAL DE MANTENIMIENTO
MANUALE DI MANUTENZIONE
ИНСТРУКЦИЯ ОБСЛУЖИВАНИЯ



| Preparation for use   | 4  |
|-----------------------|----|
| Folding of the cot    | 7  |
| Unfolding of the cot  | 9  |
| Adapters attachment   | 12 |
| Cot attachment        | 14 |
| Cot ventilation       | 15 |
| Cot hood adjustment   | 16 |
| Cot cover             | 17 |
| Cleaning              | 18 |
| Folding with adapters |    |

## Preparation for use



















## Folding of the cot













# Unfolding of the cot







## Adapters attachment











#### Cot attachment



#### Cot ventilation



# Cot hood adjustment







#### Cot cover





# Cleaning













# Folding with adapters





Check for the most recent manuals our website: anexbaby.com

The information is subject to change without notice. Anex shall not be liable for technical errors or omissions contained in this manual. The purchased product may differ from the product as described in this manual.

Ideo Group LLC

Al. Solidarnosci 117, unit 815 00-140 Warsaw, Poland +48 22 211 67 08 office@anexbaby.com